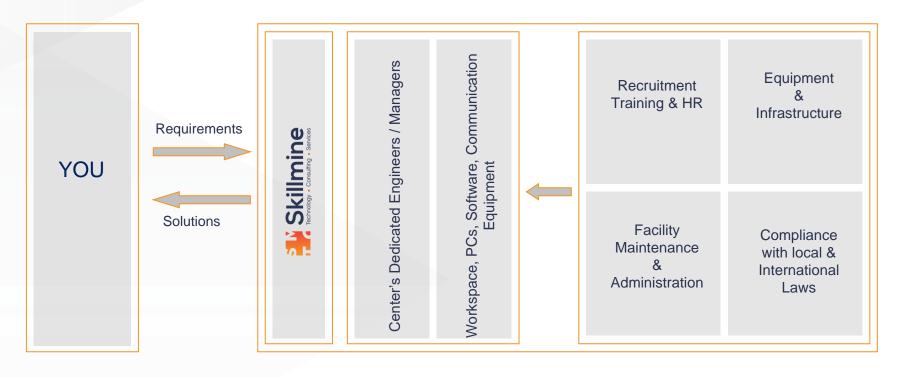

## **Your Dedicated Delivery Center**

Offshore Delivery Center offers you to have an extended and dedicated Team hosted by Skillmine and jointly managed by us.

#### Advantages:

- CAPABILITY Access to a large pool of trained professionals with diverse skill sets
- COST SAVINGS Flexibility for quick ramp-up & ramp-down
- BETTER PRICE India Cost Advantage
- PRODUCTIVITY & EFFICIENCY Time Zone Benefits
- REDUCED TCO Your Team, Your Office, Your Delivery with no upfront investment